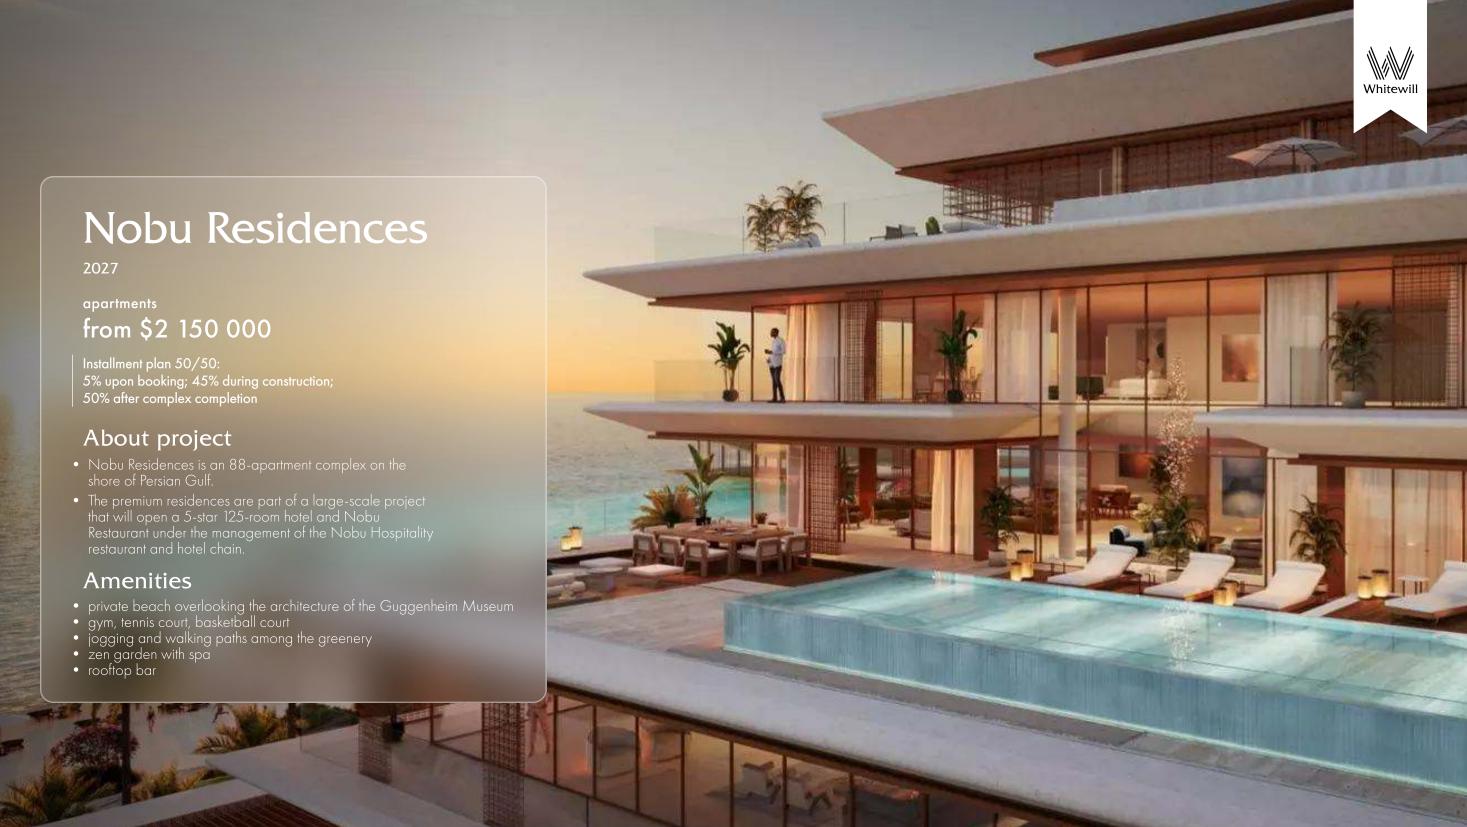

## Saadiyat Island

1/ natural island that is a national protected area

4/ new cultural and investment center of Abu Dhabi

- 2/ the total area is 2500 hectares.
- 5/ pristine beaches and green parks
- 3/ translates from Arabic as "Island of Happiness"



## Location

1/ The island is located 600 meters from the center of Abu Dhabi

2/ Saadiyat Island is connected to the mainland by the Sheikh Khalifa Bridge, which has a 10-lane high-speed highway.

2/ There are 7 districts on the island, each of which has its own specifics: Saadiyat Marina, Saadiyat Promenade, Saadiyat Lagoons, Cultural District.

















































## The benefits of investing in Abu Dhabi

- 1/ no taxes for physical persons
- 2/ 2% ADM fee
- Golden visa by purchasing real estate worth at least 2 million dirhams and opening a bank account.
- 4/ The deal can be done remotely





Best real estate agency Moscow, Russia 2018-2019



Best real estate agency Moscow, Russia

2020-2021



Best real estate agency

2020



Whitewill

TRUST WHITEWILL TO FIND YOUR PERFECT PROPERTY IN ABU DHABI

Whitewill is the property experts in UAE. We sell 100 of the best deluxe, premium and business class projects for living and investment. Download the full catalogue on our the website. Or leave a request for a callback, so our brokers will make a selection of 5 options of flats, apartments or villas in half an hour. It is free of char