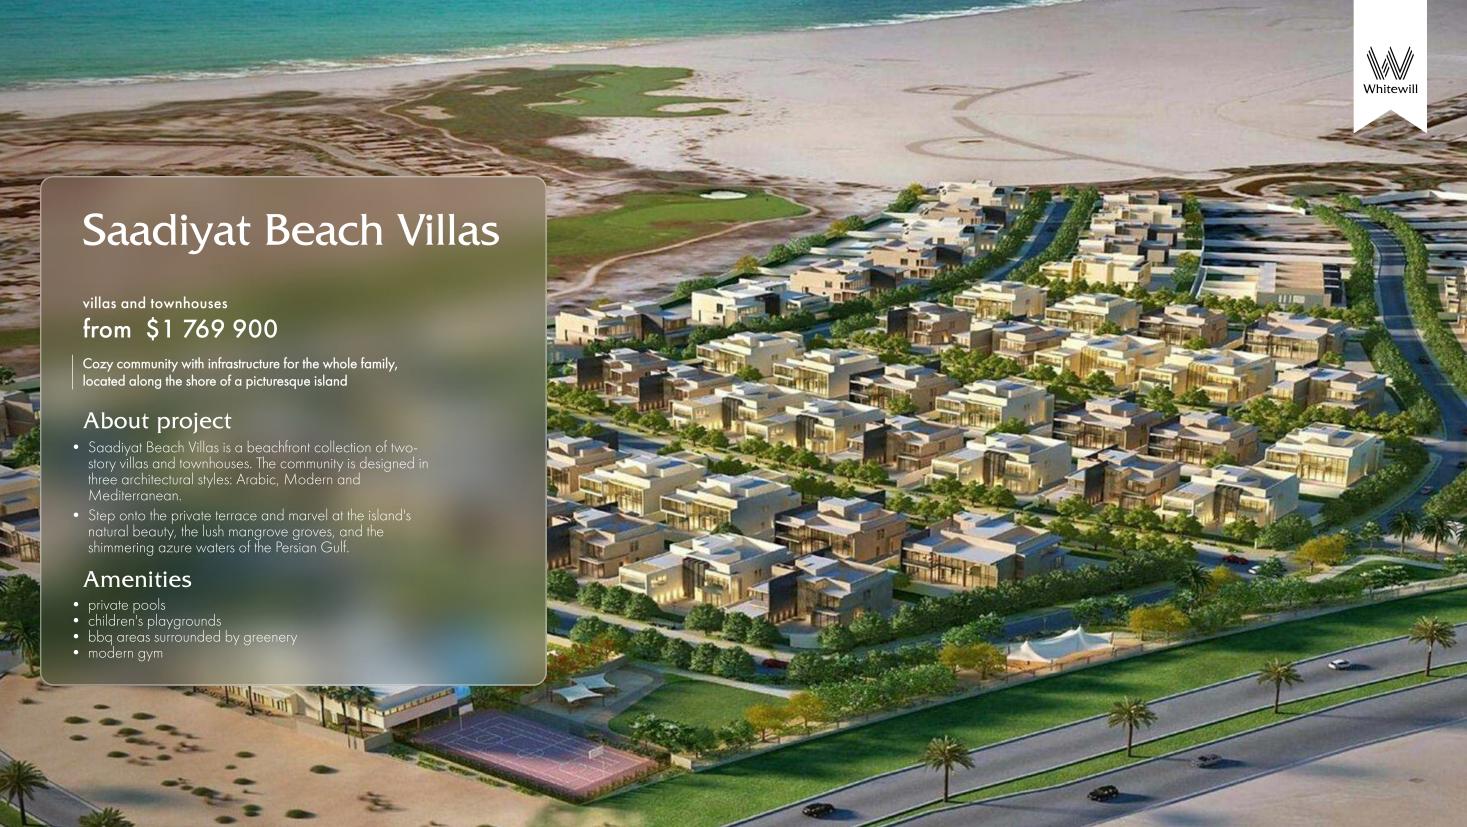

## Saadiyat Island

1/ natural island that is a national protected area

4/ new cultural and investment center of Abu Dhabi

- 2/ the total area is 2500 hectares.
- 5/ pristine beaches and green parks
- 3/ translates from Arabic as "Island of Happiness"

## Location

1/ The island is located 600 meters from the center of Abu Dhabi

2/ Saadiyat Island is connected to the mainland by the Sheikh Khalifa Bridge, which has a 10-lane high-speed highway.

2/ There are 7 districts on the island, each of which has its own specifics: Saadiyat Marina, Saadiyat Promenade, Saadiyat Lagoons, Cultural District.