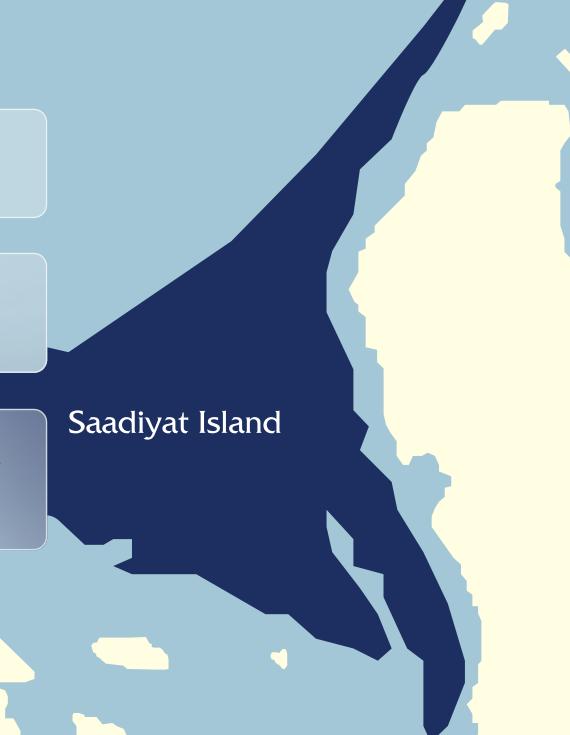

## Location

1/ The island is located 600 meters from the center of Abu Dhabi

2/ Saadiyat Island is connected to the mainland by the Sheikh Khalifa Bridge, which has a 10-lane high-speed highway.

2/ There are 7 districts on the island, each of which has its own specifics: Saadiyat Marina, Saadiyat Promenade, Saadiyat Lagoons, Cultural District.