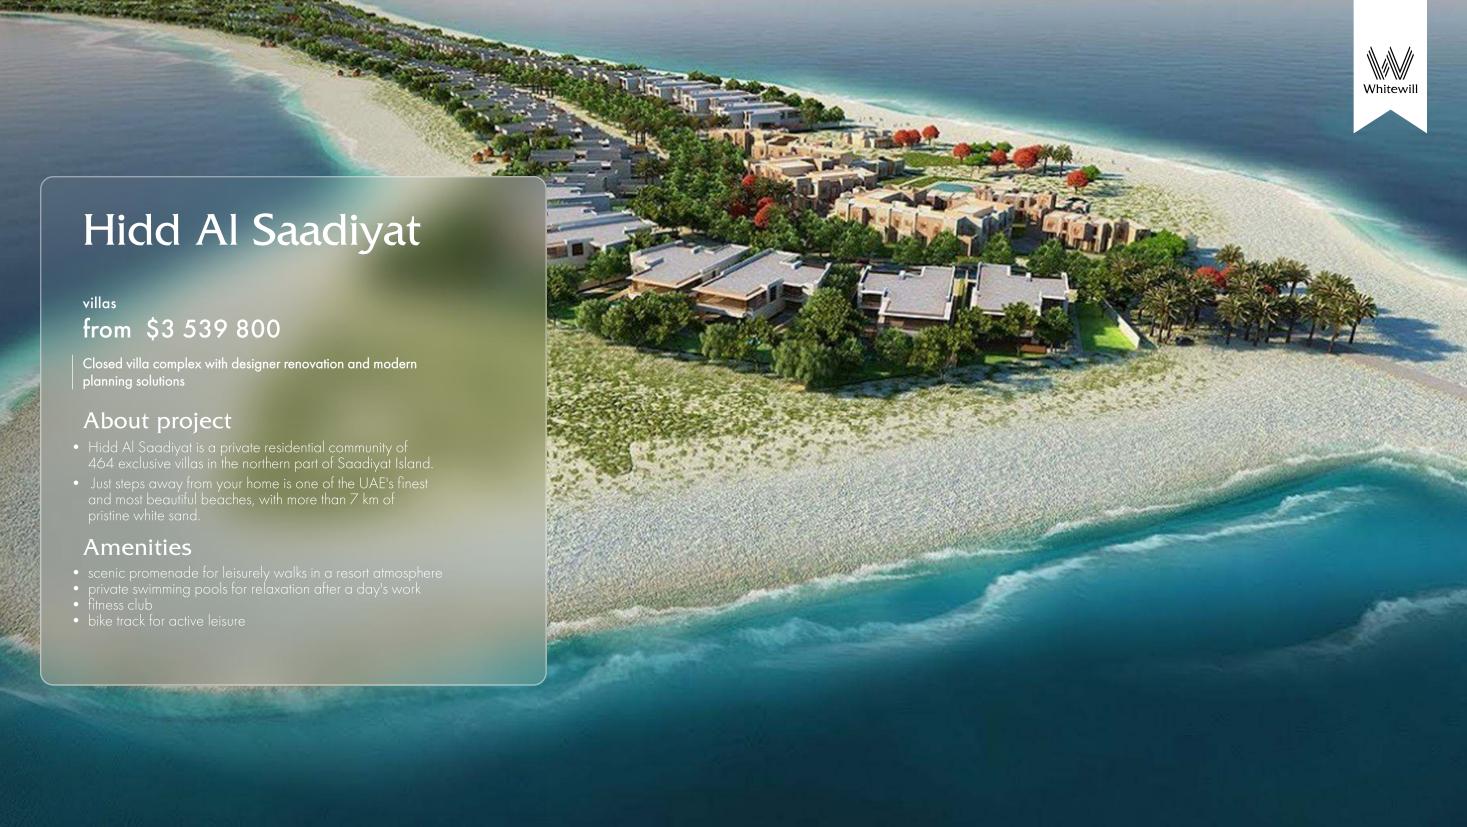

## Saadiyat Island

1/ natural island that is a national protected area

4/ new cultural and investment center of Abu Dhabi

- 2/ the total area is 2500 hectares.
- 5/ pristine beaches and green parks
- 3/ translates from Arabic as "Island of Happiness"

## Location

1/ The island is located 600 meters from the center of Abu Dhabi

2/ Saadiyat Island is connected to the mainland by the Sheikh Khalifa Bridge, which has a 10-lane high-speed highway.

2/ There are 7 districts on the island, each of which has its own specifics: Saadiyat Marina, Saadiyat Promenade, Saadiyat Lagoons, Cultural District.