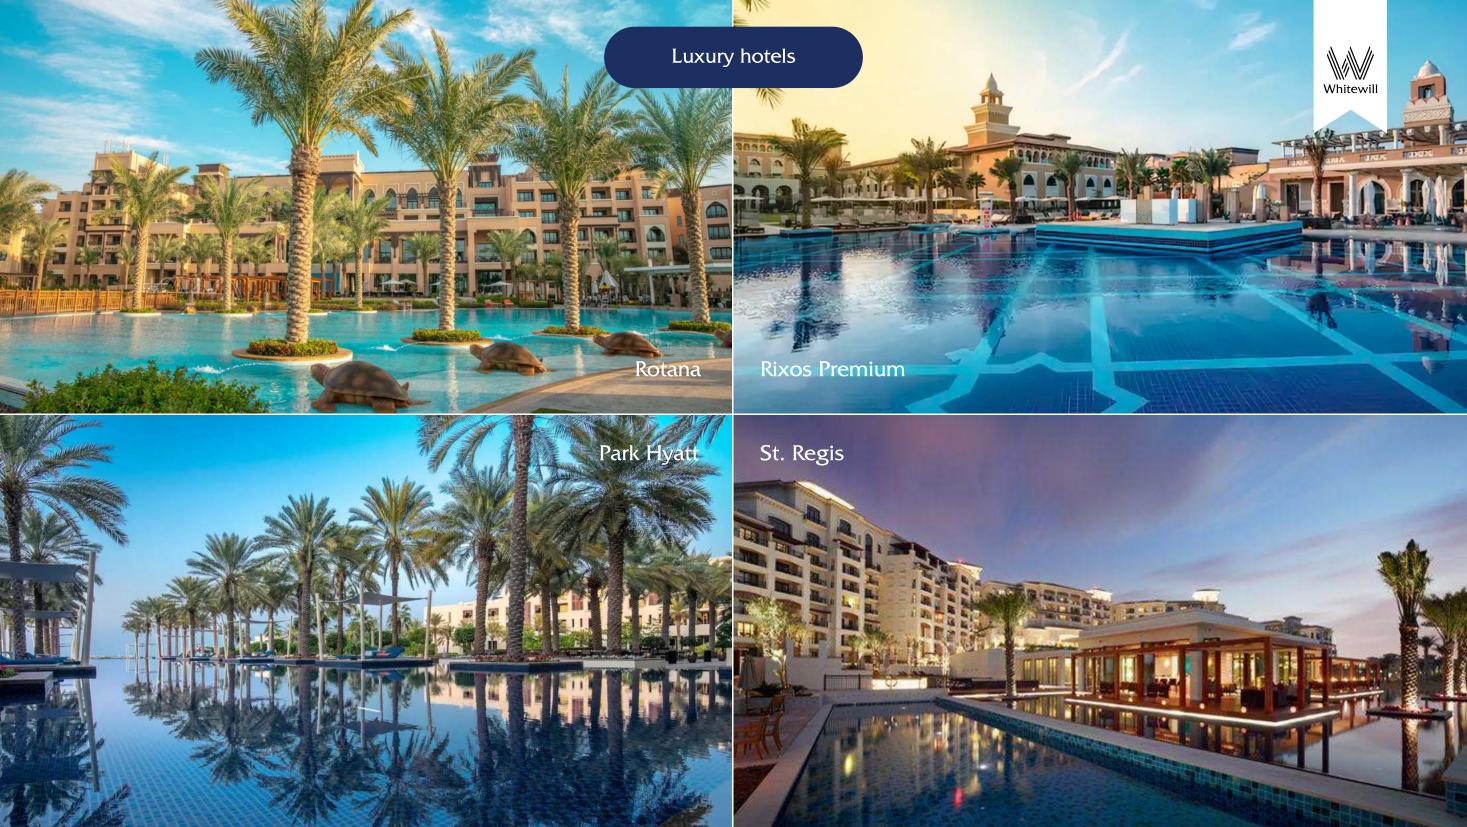

## Saadiyat Island

1/ natural island that is a national protected area

4/ new cultural and investment center of Abu Dhabi

- 2/ the total area is 2500 hectares.
- 5/ pristine beaches and green parks
- 3/ translates from Arabic as "Island of Happiness"



## Location

1/ The island is located 600 meters from the center of Abu Dhabi

2/ Saadiyat Island is connected to the mainland by the Sheikh Khalifa Bridge, which has a 10-lane high-speed highway.

2/ There are 7 districts on the island, each of which has its own specifics: Saadiyat Marina, Saadiyat Promenade, Saadiyat Lagoons, Cultural District.

















































## The benefits of investing in Abu Dhabi

- 1/ no taxes for physical persons
- 2/ 2% ADM fee
- Golden visa by purchasing real estate worth at least 2 million dirhams and opening a bank account.
- 4/ The deal can be done remotely





Best real estate agency Moscow, Russia 2018-2019



Best real estate agency Moscow, Russia

2020-2021



Best real estate agency

2020



Whitewill

TRUST WHITEWILL TO FIND YOUR PERFECT PROPERTY IN ABU DHABI

Whitewill is the property experts in UAE. We sell 100 of the best deluxe, premium and business class projects for living and investment. Download the full catalogue on our the website. Or leave a request for a callback, so our brokers will make a selection of 5 options of flats, apartments or villas in half an ho