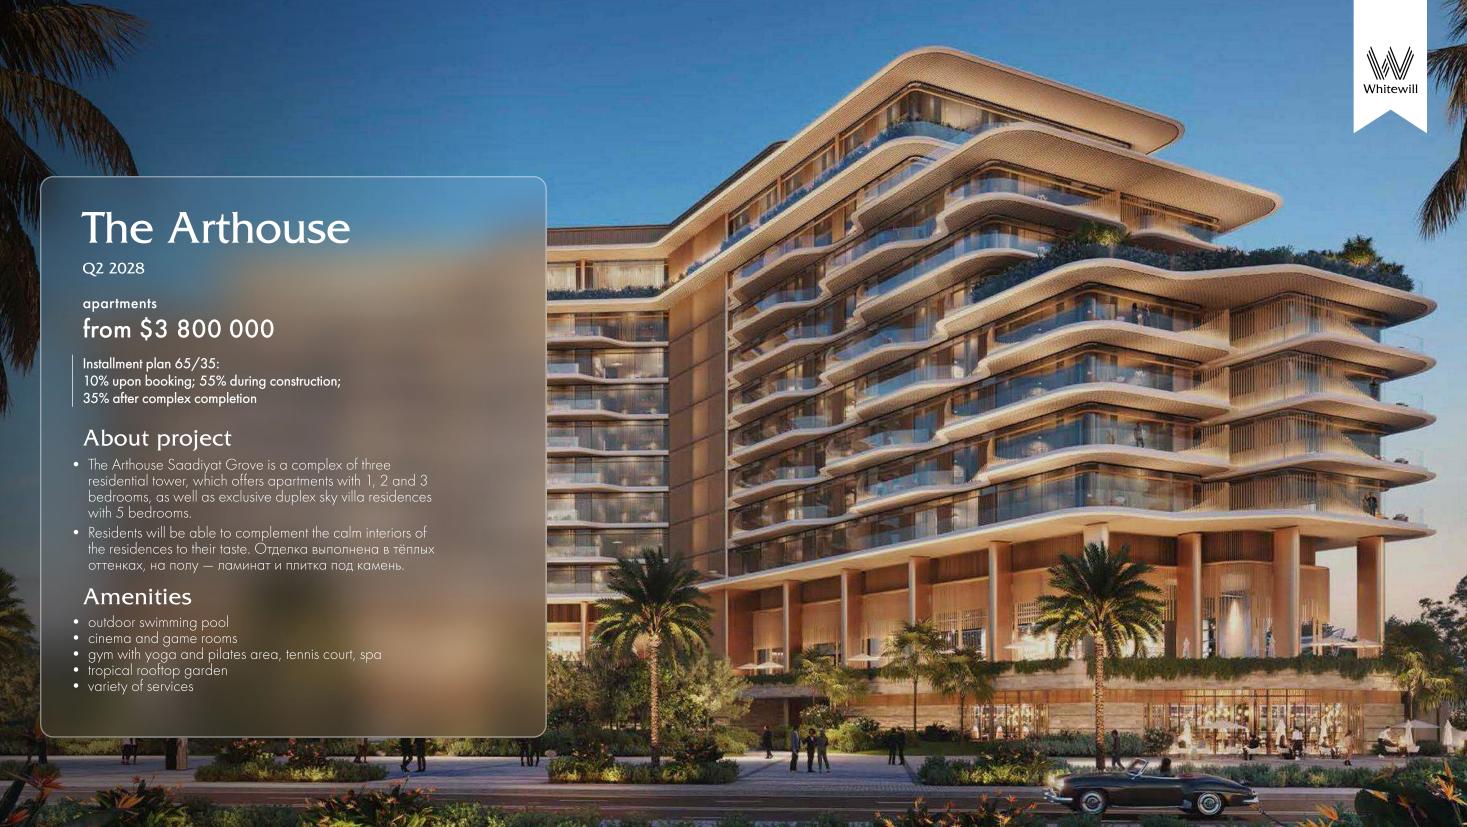

## Saadiyat Island

1/ natural island that is a national protected area

4/ new cultural and investment center of Abu Dhabi

- 2/ the total area is 2500 hectares.
- 5/ pristine beaches and green parks
- 3/ translates from Arabic as "Island of Happiness"



## Location

1/ The island is located 600 meters from the center of Abu Dhabi

2/ Saadiyat Island is connected to the mainland by the Sheikh Khalifa Bridge, which has a 10-lane high-speed highway.

2/ There are 7 districts on the island, each of which has its own specifics: Saadiyat Marina, Saadiyat Promenade, Saadiyat Lagoons, Cultural District.

















































## The benefits of investing in Abu Dhabi

- 1/ no taxes for physical persons
- 2/ 2% ADM fee
- Golden visa by purchasing real estate worth at least 2 million dirhams and opening a bank account.
- 4/ The deal can be done remotely





Best real estate agency Moscow, Russia 2018-2019



Best real estate agency Moscow, Russia

2020-2021



Best real estate agency

2020



Whitewill

TRUST WHITEWILL TO FIND YOUR PERFECT PROPERTY IN ABU DHABI

Whitewill is the property experts in UAE. We sell 100 of the best deluxe, premium and business class projects for living and investment. Download the full catalogue on our the website. Or leave a request for a callback, so our brokers will make a selection of 5 options of flats, apartments or villas in half an hour. It is free of charge.