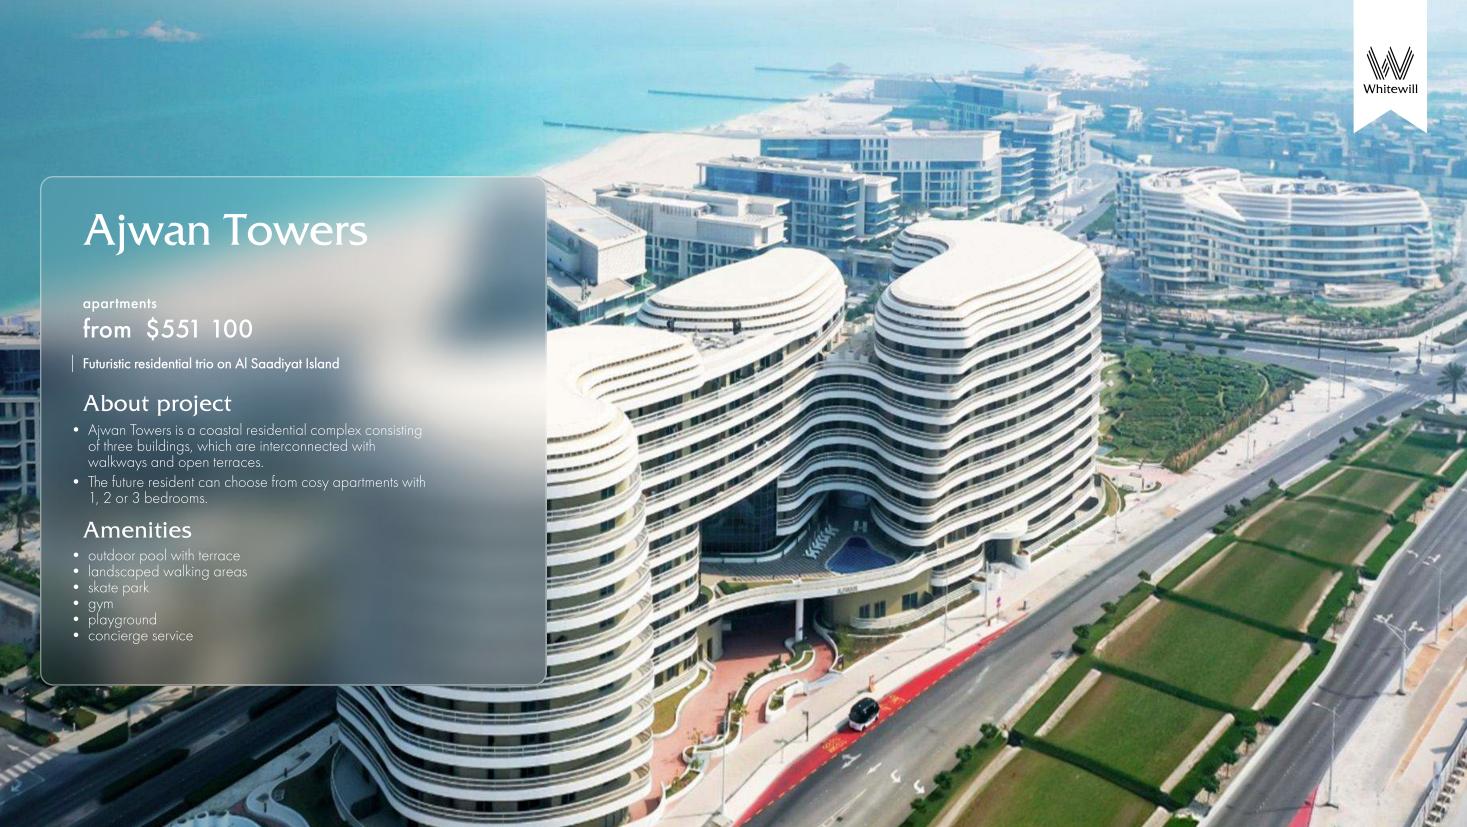

## Saadiyat Island

1/ natural island that is a national protected area

4/ new cultural and investment center of Abu Dhabi

- 2/ the total area is 2500 hectares.
- 5/ pristine beaches and green parks
- 3/ translates from Arabic as "Island of Happiness"



## Location

1/ The island is located 600 meters from the center of Abu Dhabi

2/ Saadiyat Island is connected to the mainland by the Sheikh Khalifa Bridge, which has a 10-lane high-speed highway.

2/ There are 7 districts on the island, each of which has its own specifics: Saadiyat Marina, Saadiyat Promenade, Saadiyat Lagoons, Cultural District.

















































## The benefits of investing in Abu Dhabi

- 1/ no taxes for physical persons
- 2/ 2% ADM fee
- Golden visa by purchasing real estate worth at least 2 million dirhams and opening a bank account.
- 4/ The deal can be done remotely





Best real estate agency Moscow, Russia 2018-2019



Best real estate agency Moscow, Russia

2020-2021



Best real estate agency

2020



Whitewill

TRUST WHITEWILL TO FIND YOUR PERFECT PROPERTY IN ABU DHABI

Whitewill is the property experts in UAE. We sell 100 of the best deluxe, premium and business class projects for living and investment. Download the full catalogue on our the website. Or leave a request for a callback, so our brokers will make a selection of 5 options of flats, apartments or villas in half an hour. It is free of charge.