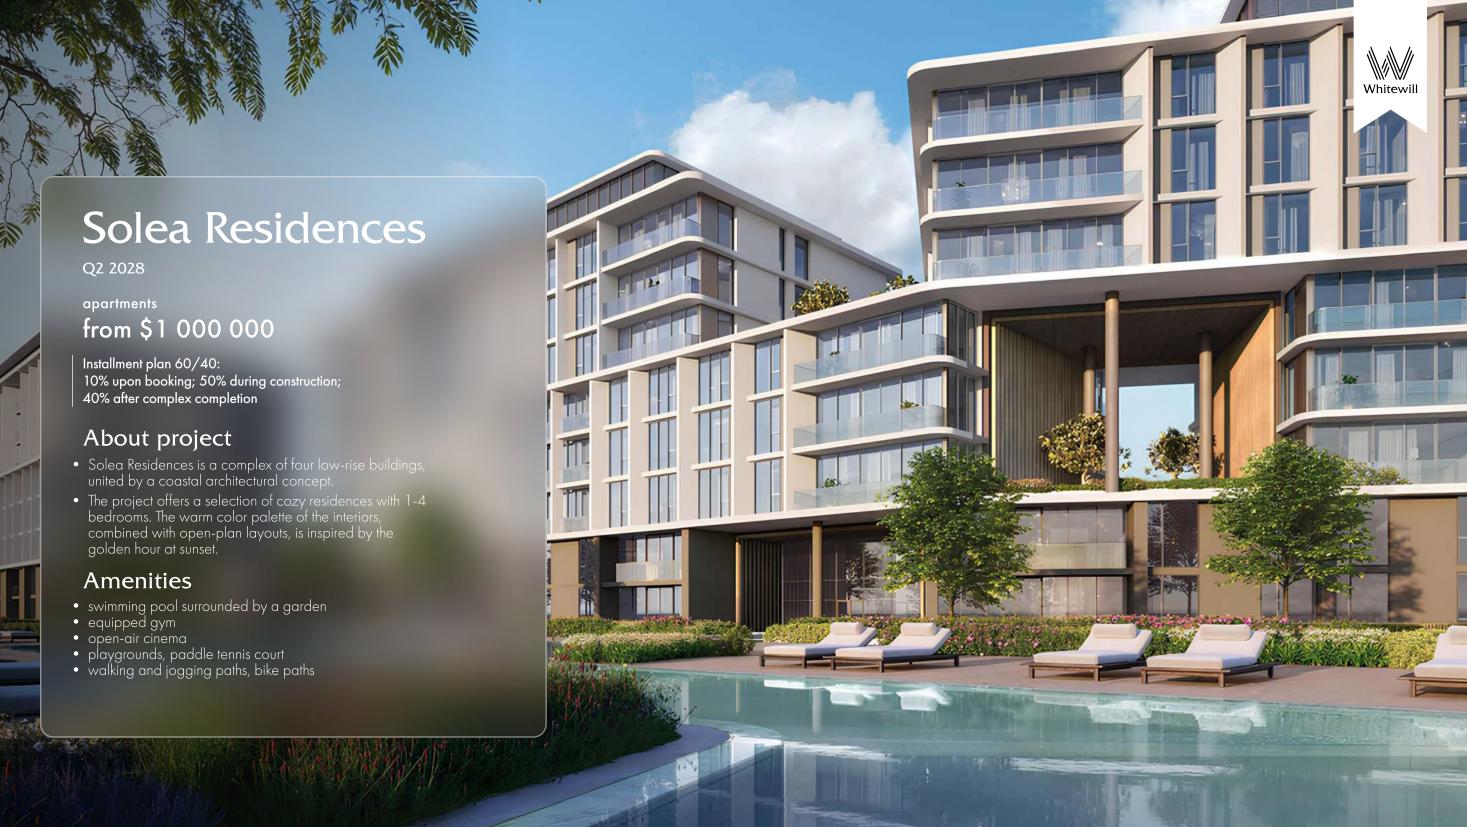

## Saadiyat Island

1/ natural island that is a national protected area

4/ new cultural and investment center of Abu Dhabi

- 2/ the total area is 2500 hectares.
- 5/ pristine beaches and green parks
- 3/ translates from Arabic as "Island of Happiness"



## Location

1/ The island is located 600 meters from the center of Abu Dhabi

2/ Saadiyat Island is connected to the mainland by the Sheikh Khalifa Bridge, which has a 10-lane high-speed highway.

2/ There are 7 districts on the island, each of which has its own specifics: Saadiyat Marina, Saadiyat Promenade, Saadiyat Lagoons, Cultural District.

















































## The benefits of investing in Abu Dhabi

- 1/ no taxes for physical persons
- 2/ 2% ADM fee
- Golden visa by purchasing real estate worth at least 2 million dirhams and opening a bank account.
- 4/ The deal can be done remotely





Best real estate agency Moscow, Russia 2018-2019



Best real estate agency Moscow, Russia

2020-2021



Best real estate agency

2020



Whitewill

TRUST WHITEWILL TO FIND YOUR PERFECT PROPERTY IN ABU DHABI

Whitewill is the property experts in UAE. We sell 100 of the best deluxe, premium and business class projects for living and investment. Download the full catalogue on our the website. Or leave a request for a callback, so our brokers will make a selection of 5 options of flats, apartments or villas in half an hour. It is free o