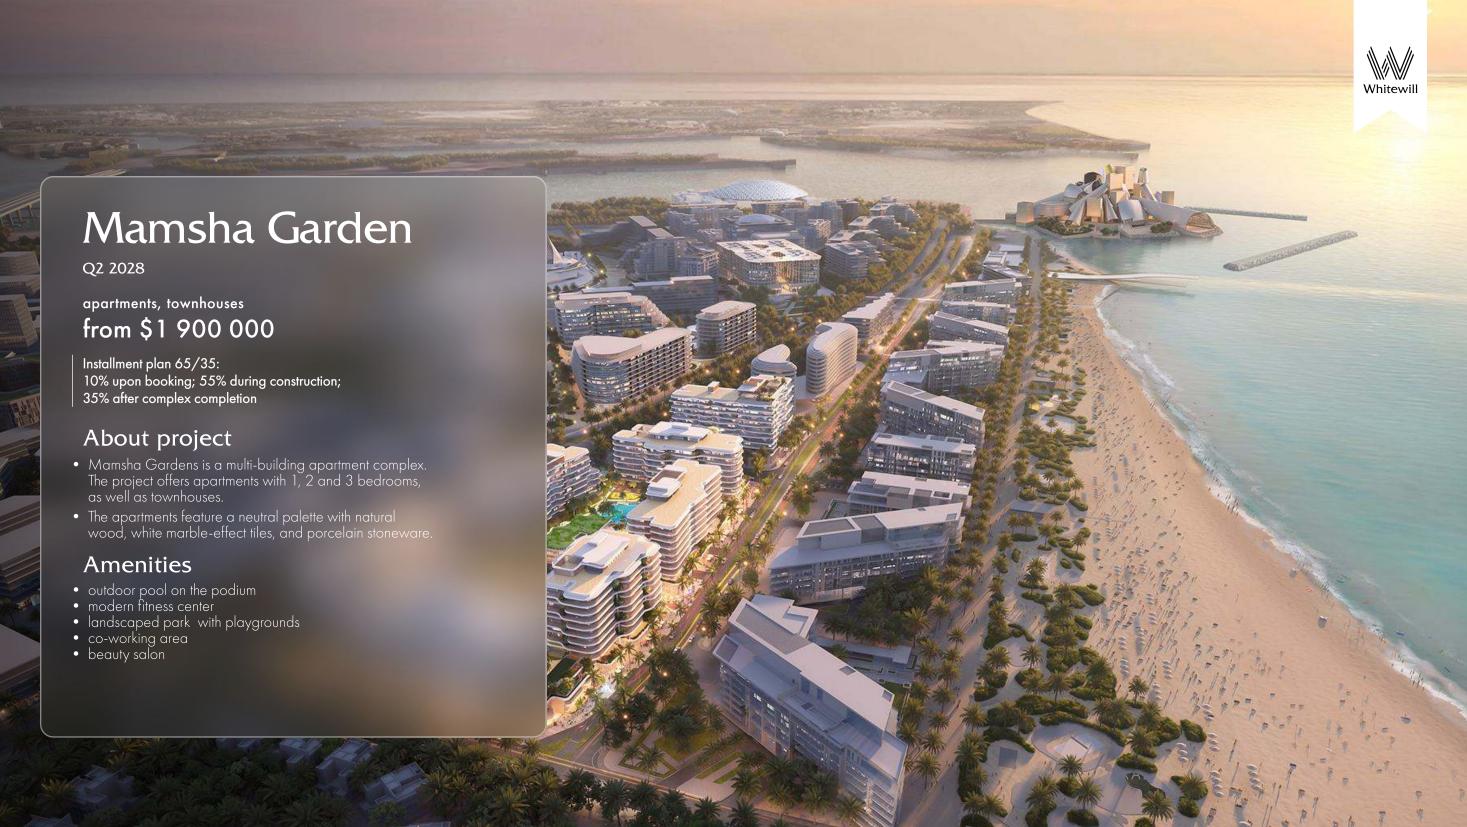

## Saadiyat Island

1/ natural island that is a national protected area

4/ new cultural and investment center of Abu Dhabi

- 2/ the total area is 2500 hectares.
- 5/ pristine beaches and green parks
- 3/ translates from Arabic as "Island of Happiness"



## Location

1/ The island is located 600 meters from the center of Abu Dhabi

2/ Saadiyat Island is connected to the mainland by the Sheikh Khalifa Bridge, which has a 10-lane high-speed highway.

2/ There are 7 districts on the island, each of which has its own specifics: Saadiyat Marina, Saadiyat Promenade, Saadiyat Lagoons, Cultural District.

















































## The benefits of investing in Abu Dhabi

- 1/ no taxes for physical persons
- 2/ 2% ADM fee
- Golden visa by purchasing real estate worth at least 2 million dirhams and opening a bank account.
- 4/ The deal can be done remotely





Best real estate agency Moscow, Russia 2018-2019



Best real estate agency Moscow, Russia

2020-2021



Best real estate agency

2020



Whitewill

TRUST WHITEWILL TO FIND YOUR PERFECT PROPERTY IN ABU DHABI

Whitewill is the property experts in UAE. We sell 100 of the best deluxe, premium and business class projects for living and investment. Download the full catalogue on our the website. Or leave a request for a callback, so our brokers will make a selection of 5 options of flats, apartments or villas in half an hour. It is free of ch