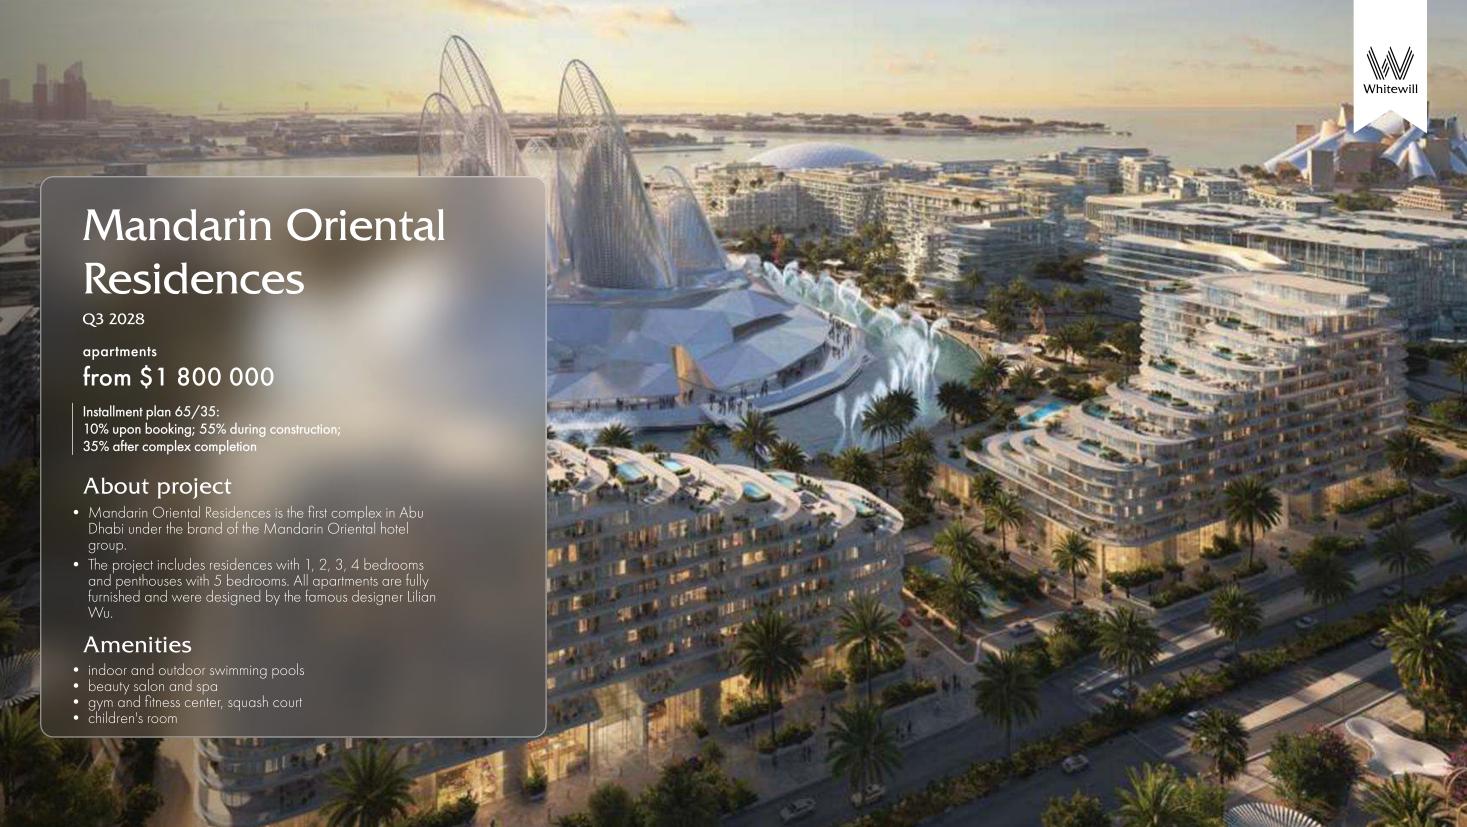

## Saadiyat Island

1/ natural island that is a national protected area

4/ new cultural and investment center of Abu Dhabi

- 2/ the total area is 2500 hectares.
- 5/ pristine beaches and green parks
- 3/ translates from Arabic as "Island of Happiness"



## Location

1/ The island is located 600 meters from the center of Abu Dhabi

2/ Saadiyat Island is connected to the mainland by the Sheikh Khalifa Bridge, which has a 10-lane high-speed highway.

2/ There are 7 districts on the island, each of which has its own specifics: Saadiyat Marina, Saadiyat Promenade, Saadiyat Lagoons, Cultural District.

















































## The benefits of investing in Abu Dhabi

- 1/ no taxes for physical persons
- 2/ 2% ADM fee
- Golden visa by purchasing real estate worth at least 2 million dirhams and opening a bank account.
- 4/ The deal can be done remotely





Best real estate agency Moscow, Russia 2018-2019



Best real estate agency Moscow, Russia

2020-2021



Best real estate agency

2020



Whitewill

TRUST WHITEWILL TO FIND YOUR PERFECT PROPERTY IN ABU DHABI

Whitewill is the property experts in UAE. We sell 100 of the best deluxe, premium and business class projects for living and investment. Download the full catalogue on our the website. Or leave a request for a callback, so our brokers will make a selection of 5 options of flats, apartments or villas in half an hour. It is free of