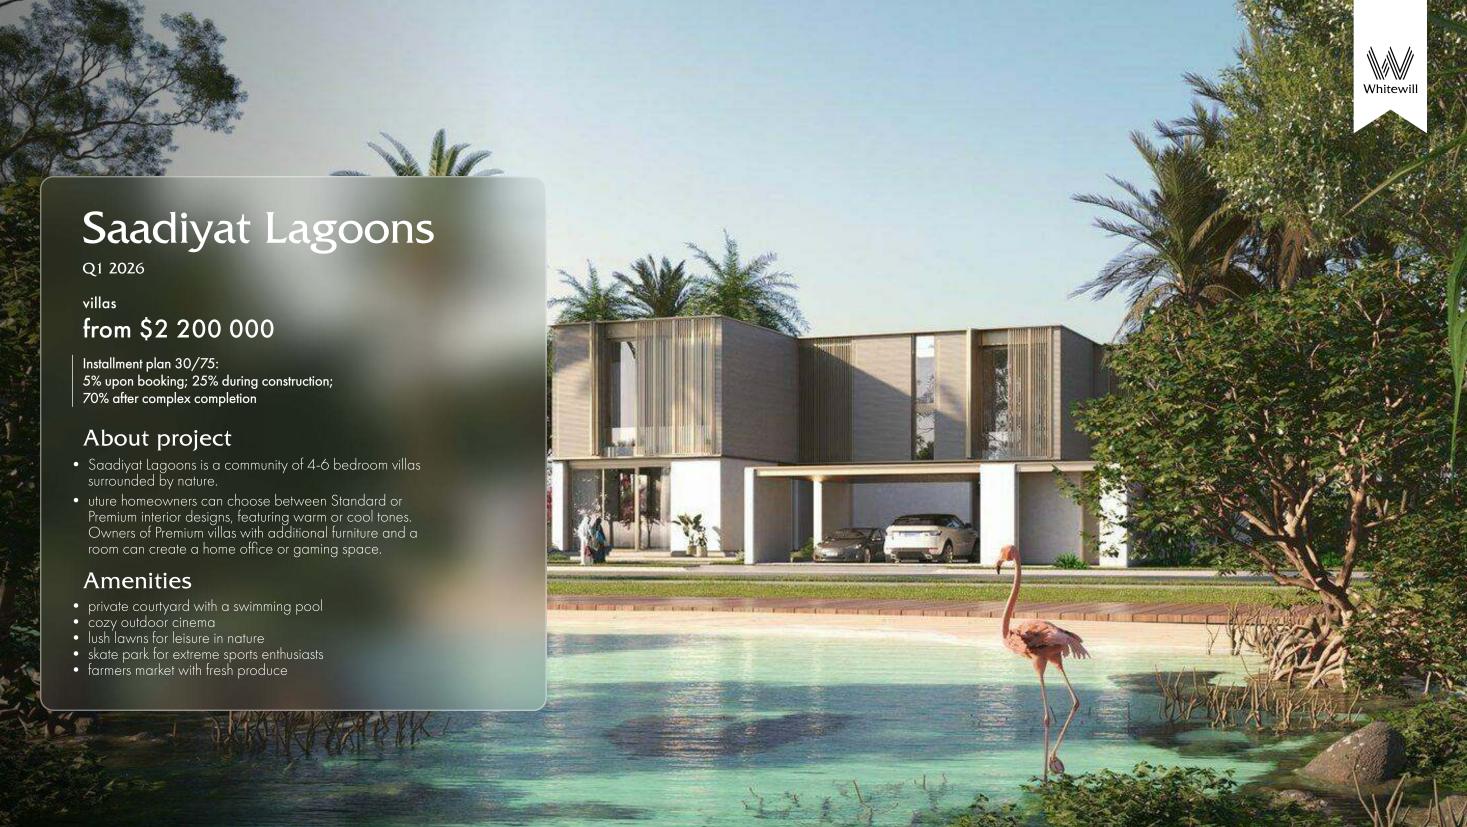

## Saadiyat Island

1/ natural island that is a national protected area

4/ new cultural and investment center of Abu Dhabi

- 2/ the total area is 2500 hectares.
- 5/ pristine beaches and green parks
- 3/ translates from Arabic as "Island of Happiness"



## Location

1/ The island is located 600 meters from the center of Abu Dhabi

2/ Saadiyat Island is connected to the mainland by the Sheikh Khalifa Bridge, which has a 10-lane high-speed highway.

2/ There are 7 districts on the island, each of which has its own specifics: Saadiyat Marina, Saadiyat Promenade, Saadiyat Lagoons, Cultural District.

















































## The benefits of investing in Abu Dhabi

- 1/ no taxes for physical persons
- 2/ 2% ADM fee
- Golden visa by purchasing real estate worth at least 2 million dirhams and opening a bank account.
- 4/ The deal can be done remotely





Best real estate agency Moscow, Russia 2018-2019



Best real estate agency Moscow, Russia

2020-2021



Best real estate agency

2020



Whitewill

TRUST WHITEWILL TO FIND YOUR PERFECT PROPERTY IN ABU DHABI

Whitewill is the property experts in UAE. We sell 100 of the best deluxe, premium and business class projects for living and investment. Download the full catalogue on our the website. Or leave a request for a callback, so our brokers will make a selection of 5 options of flats, apartments or villas in half an hour. It is free of charge