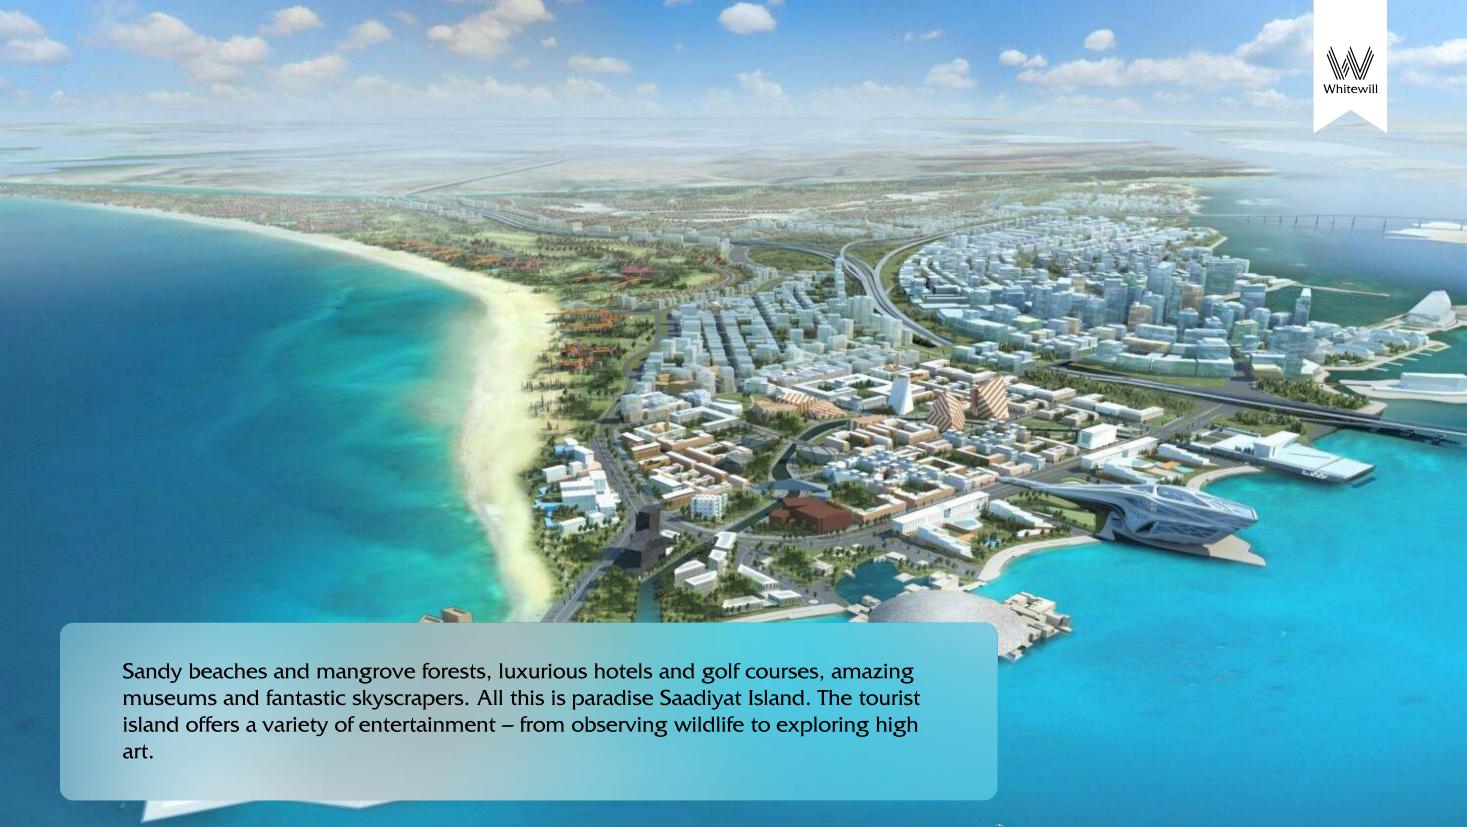

## Saadiyat Island

1/ natural island that is a national protected area

4/ new cultural and investment center of Abu Dhabi

- 2/ the total area is 2500 hectares.
- 5/ pristine beaches and green parks
- 3/ translates from Arabic as "Island of Happiness"