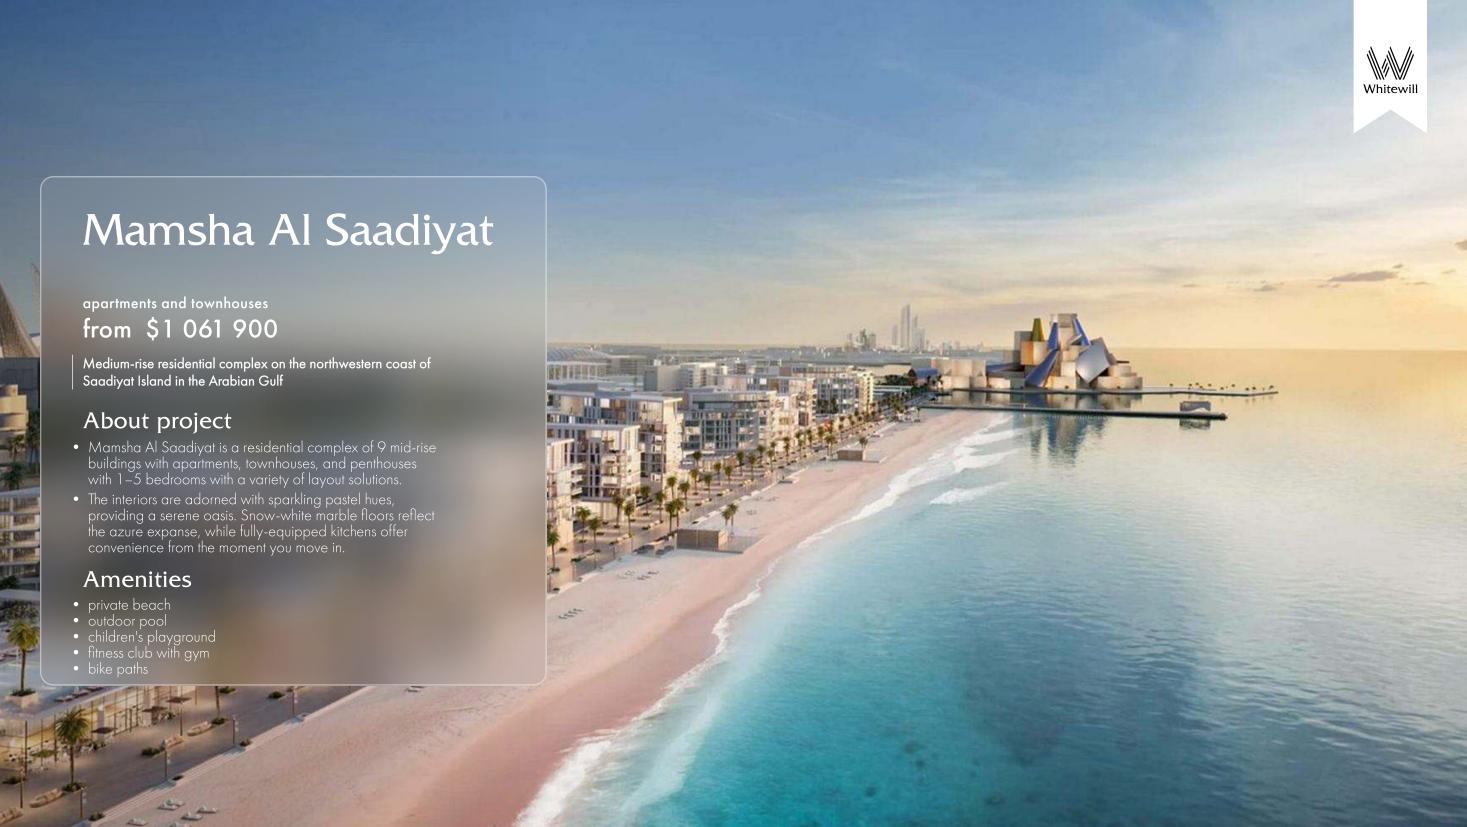

## Saadiyat Island

1/ natural island that is a national protected area

4/ new cultural and investment center of Abu Dhabi

- 2/ the total area is 2500 hectares.
- 5/ pristine beaches and green parks
- 3/ translates from Arabic as "Island of Happiness"

## Location

1/ The island is located 600 meters from the center of Abu Dhabi

2/ Saadiyat Island is connected to the mainland by the Sheikh Khalifa Bridge, which has a 10-lane high-speed highway.

2/ There are 7 districts on the island, each of which has its own specifics: Saadiyat Marina, Saadiyat Promenade, Saadiyat Lagoons, Cultural District.