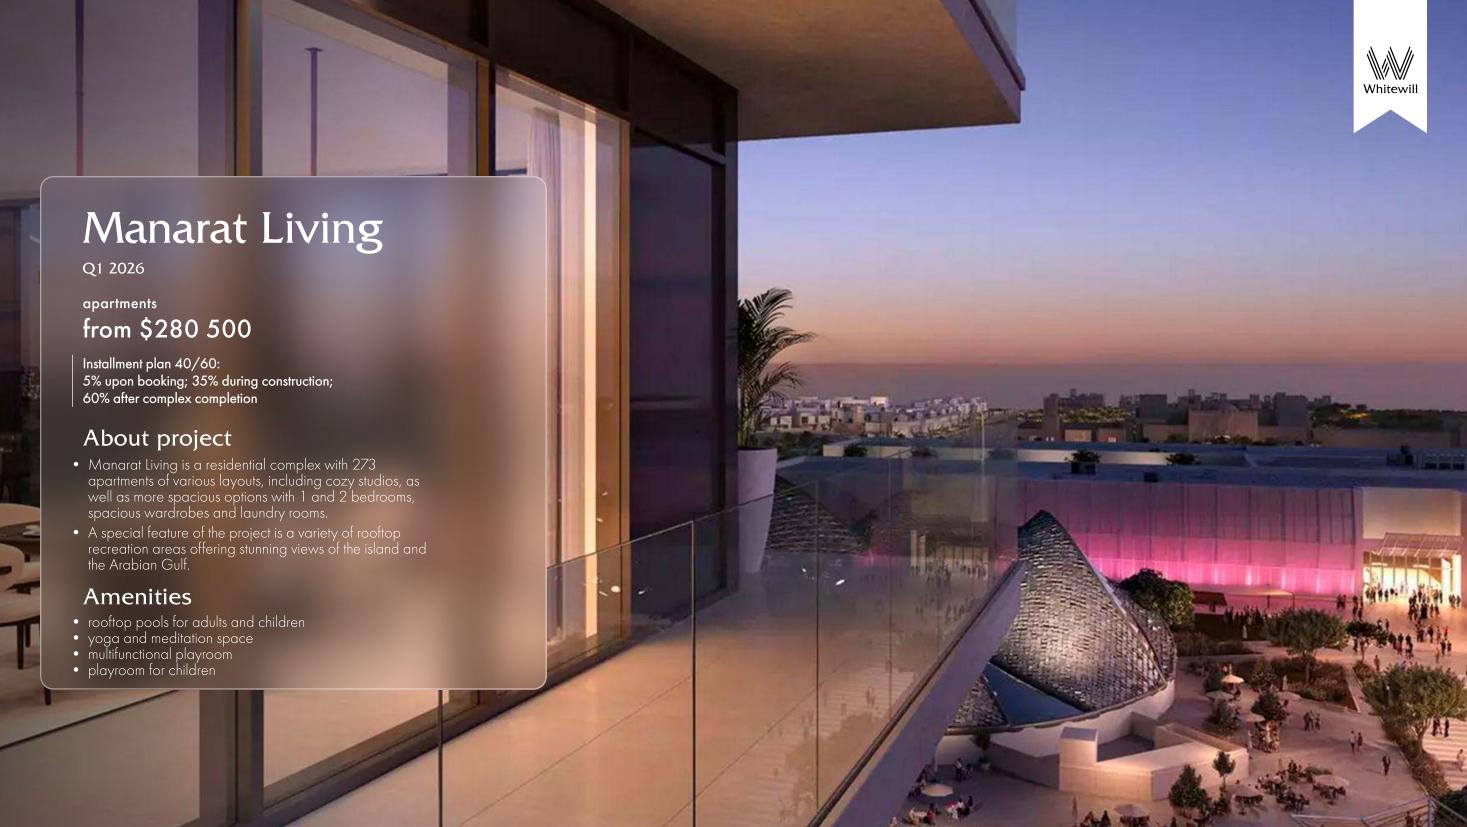

## Saadiyat Island

1/ natural island that is a national protected area

4/ new cultural and investment center of Abu Dhabi

- 2/ the total area is 2500 hectares.
- 5/ pristine beaches and green parks
- 3/ translates from Arabic as "Island of Happiness"



## Location

1/ The island is located 600 meters from the center of Abu Dhabi

2/ Saadiyat Island is connected to the mainland by the Sheikh Khalifa Bridge, which has a 10-lane high-speed highway.

2/ There are 7 districts on the island, each of which has its own specifics: Saadiyat Marina, Saadiyat Promenade, Saadiyat Lagoons, Cultural District.

















































## The benefits of investing in Abu Dhabi

- 1/ no taxes for physical persons
- 2/ 2% ADM fee
- Golden visa by purchasing real estate worth at least 2 million dirhams and opening a bank account.
- 4/ The deal can be done remotely





Best real estate agency Moscow, Russia 2018-2019



Best real estate agency Moscow, Russia

2020-2021



Best real estate agency

2020



Whitewill

TRUST WHITEWILL TO FIND YOUR PERFECT PROPERTY IN ABU DHABI

Whitewill is the property experts in UAE. We sell 100 of the best deluxe, premium and business class projects for living and investment. Download the full catalogue on our the website. Or leave a request for a callback, so our brokers will make a selection of 5 options of flats, apartments or villas in half an hour. It i