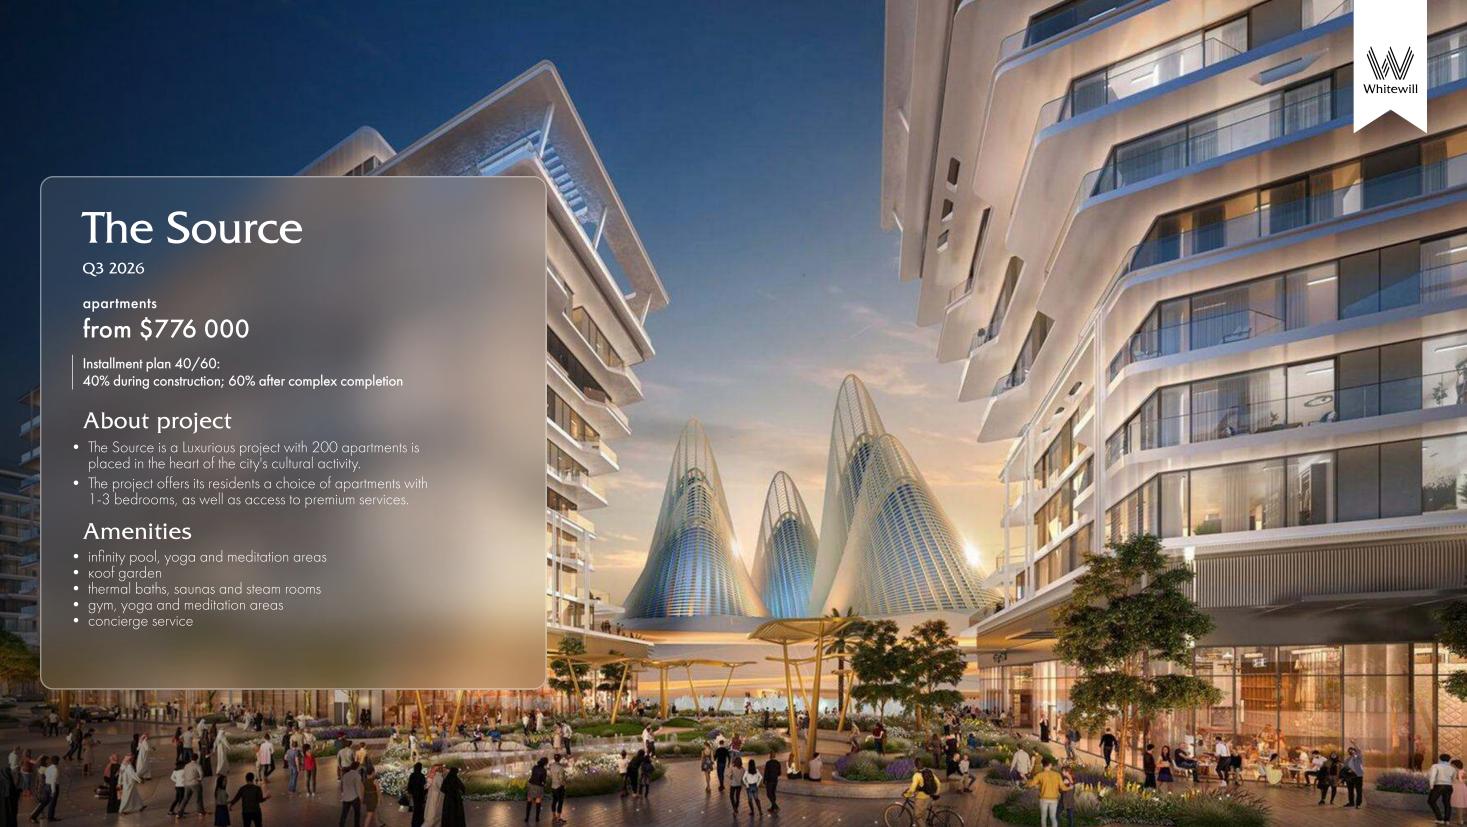

## Saadiyat Island

1/ natural island that is a national protected area

4/ new cultural and investment center of Abu Dhabi

- 2/ the total area is 2500 hectares.
- 5/ pristine beaches and green parks
- 3/ translates from Arabic as "Island of Happiness"



## Location

1/ The island is located 600 meters from the center of Abu Dhabi

2/ Saadiyat Island is connected to the mainland by the Sheikh Khalifa Bridge, which has a 10-lane high-speed highway.

2/ There are 7 districts on the island, each of which has its own specifics: Saadiyat Marina, Saadiyat Promenade, Saadiyat Lagoons, Cultural District.

















































## The benefits of investing in Abu Dhabi

- 1/ no taxes for physical persons
- 2/ 2% ADM fee
- Golden visa by purchasing real estate worth at least 2 million dirhams and opening a bank account.
- 4/ The deal can be done remotely





Best real estate agency Moscow, Russia 2018-2019



Best real estate agency Moscow, Russia

2020-2021



Best real estate agency

2020



Whitewill

TRUST WHITEWILL TO FIND YOUR PERFECT PROPERTY IN ABU DHABI

Whitewill is the property experts in UAE. We sell 100 of the best deluxe, premium and business class projects for living and investment. Download the full catalogue on our the website. Or leave a request for a callback, so our brokers will make a selection of 5 options of flats, apartments or villas in half an hour. It is free