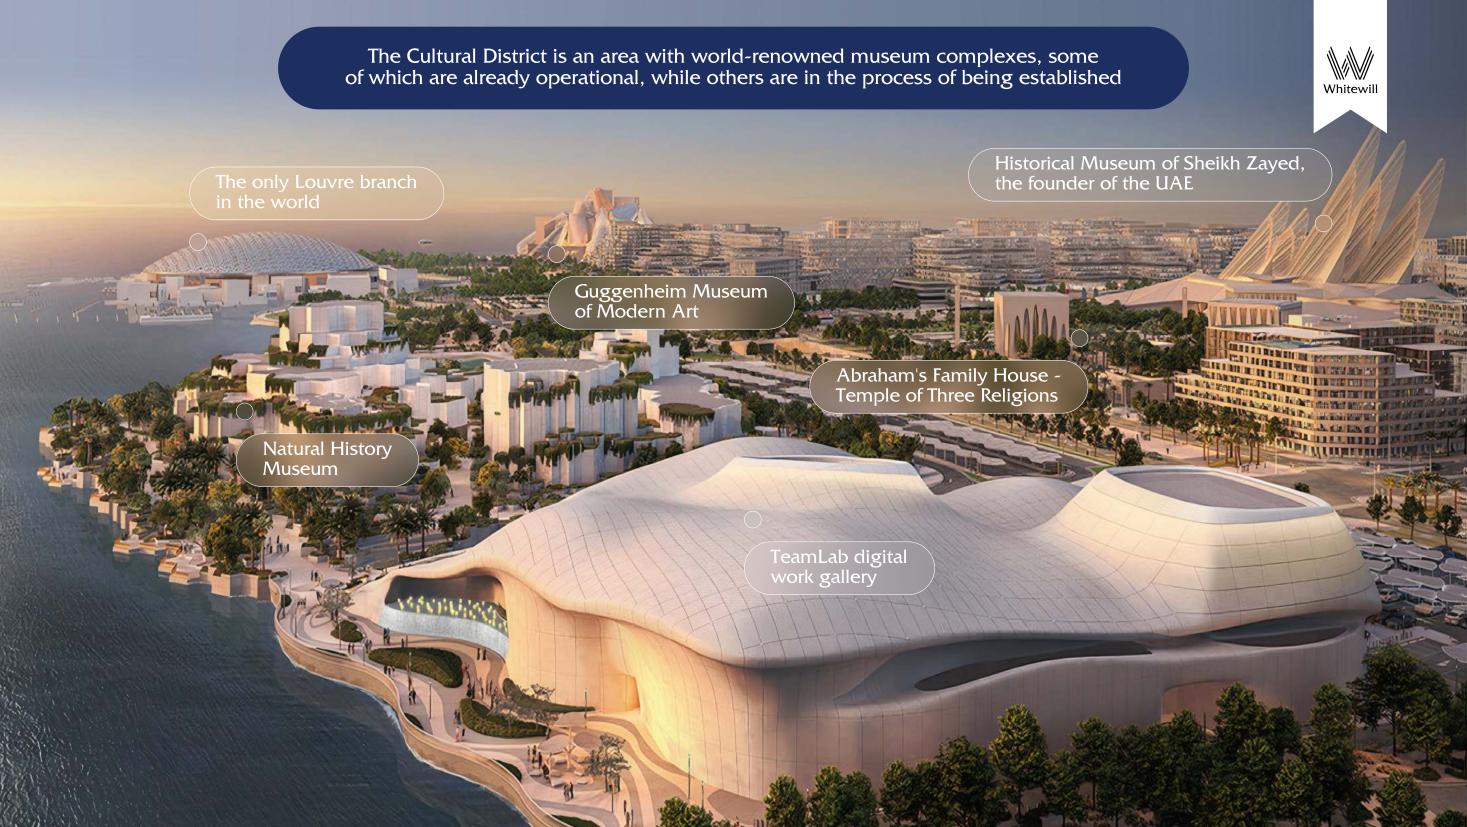

## Location

1/ The island is located 600 meters from the center of Abu Dhabi

2/ Saadiyat Island is connected to the mainland by the Sheikh Khalifa Bridge, which has a 10-lane high-speed highway.

2/ There are 7 districts on the island, each of which has its own specifics: Saadiyat Marina, Saadiyat Promenade, Saadiyat Lagoons, Cultural District.