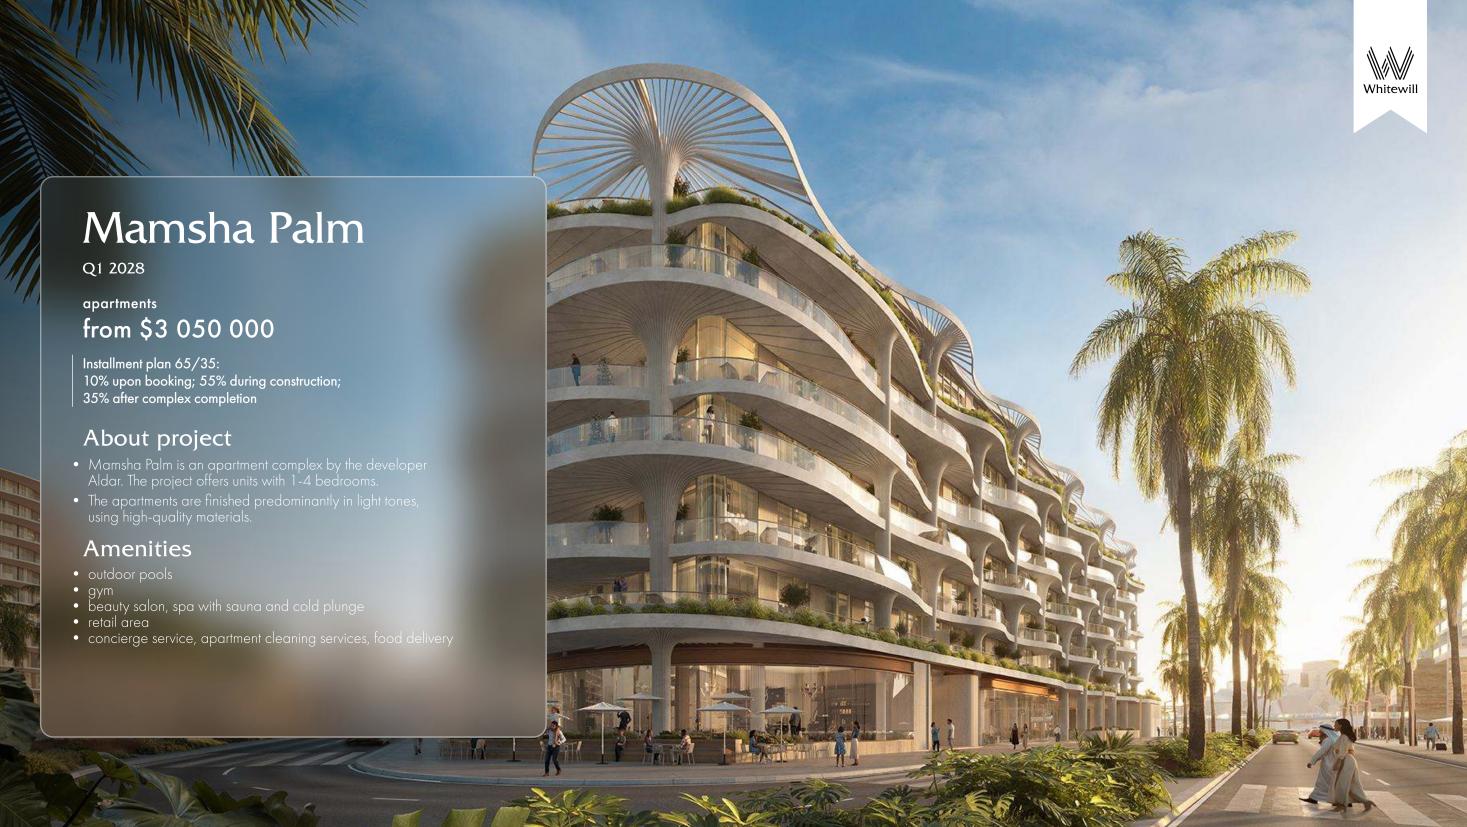

## Saadiyat Island

1/ natural island that is a national protected area

4/ new cultural and investment center of Abu Dhabi

- 2/ the total area is 2500 hectares.
- 5/ pristine beaches and green parks
- 3/ translates from Arabic as "Island of Happiness"



## Location

1/ The island is located 600 meters from the center of Abu Dhabi

2/ Saadiyat Island is connected to the mainland by the Sheikh Khalifa Bridge, which has a 10-lane high-speed highway.

2/ There are 7 districts on the island, each of which has its own specifics: Saadiyat Marina, Saadiyat Promenade, Saadiyat Lagoons, Cultural District.

















































## The benefits of investing in Abu Dhabi

- 1/ no taxes for physical persons
- 2/ 2% ADM fee
- Golden visa by purchasing real estate worth at least 2 million dirhams and opening a bank account.
- 4/ The deal can be done remotely





Best real estate agency Moscow, Russia 2018-2019



Best real estate agency Moscow, Russia

2020-2021



Best real estate agency

2020



Whitewill

TRUST WHITEWILL TO FIND YOUR PERFECT PROPERTY IN ABU DHABI

Whitewill is the property experts in UAE. We sell 100 of the best deluxe, premium and business class projects for living and investment. Download the full catalogue on our the website. Or leave a request for a callback, so our brokers will make a selection of 5 options of flats, apartments or villas in half an hour. It is free of charge.